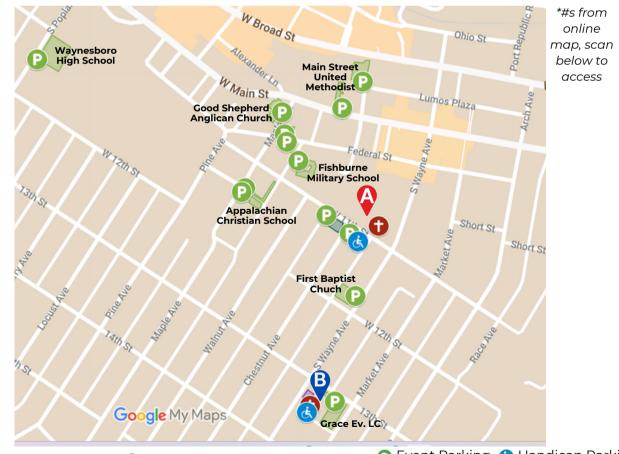

### Parking

Fishburne Military School \*(3&4) 700 Federal Street, Waynesboro Good Shepherd Anglican Church (5&6) 712 W Main Street, Waynesboro Appalachian Christian School (7&8)

320 Maple Avenue, Waynesboro

Waynesboro High School (9) 1200 W Main Street, Waynesboro

Main Street United Methodist (10&11) 601 W Main Street, Waynesboro

**First Baptist Church (12)** 367 S Wayne Street, Waynesboro

**Grace EV. Lutheran Church (13)** 500 S Main Street, Waynesboro

**First Presbyterian Church** 249 S Wayne Ave. Waynesboro B Grace Evangelical Lutheran Church ② Event Parking & Handicap Parking 500 S Wayne Ave. Waynesboro

Steet and Public Parking are available throughout the City of Waynesboro. Shuttle Transportation will transport those to and from First Presbyterian Church, Grace Lutheran Church, and event parking lots.