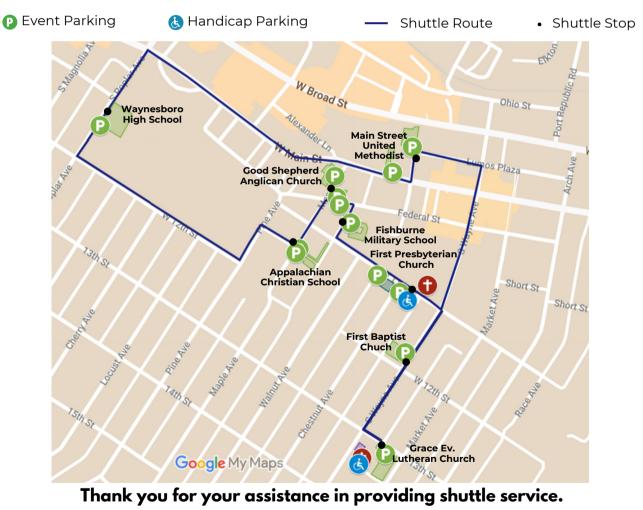

### **Shuttle Information**

#### **Shuttle Schedule**

| 11:15 AM | Shuttles will start running                                          | 2:45-5 PM | <b>Reception following the Service</b><br>at Grace Evangelical Lutheran Church |
|----------|----------------------------------------------------------------------|-----------|--------------------------------------------------------------------------------|
| 1:00 PM  | Installation Service<br>Shuttle Service will stop                    | 5:20 PM   | Shuttle Service will end                                                       |
| 2:30 PM  | <b>Shuttle service will resume</b> to the reception and event parkin | ig areas  |                                                                                |